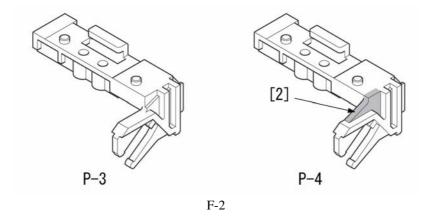

F-1

P-1 Old type cleaning roller mount unit (front)

P-2 New type cleaning roller mount unit (front)

[1] Added parts to increase the strength

P-3 Old type cleaning roller mount unit (rear)

P-4 New cleaning roller mount unit (rear)

[2] Added part to increase the strength