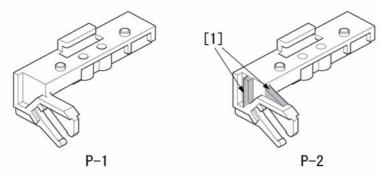

## <Factory measures>

The shape of cleaning roller mount is changed as shown below to increase its strength so as to prevent the cleaning roller mount from being damaged and prevent the cleaning roller from becoming a malfunction.

F-1

P-1 Old type cleaning roller mount unit (front)

P-2 New type cleaning roller mount unit (front)

[1] Added parts to increase the strength

P-3 Old type cleaning roller mount unit (rear)

P-4 New cleaning roller mount unit (rear)