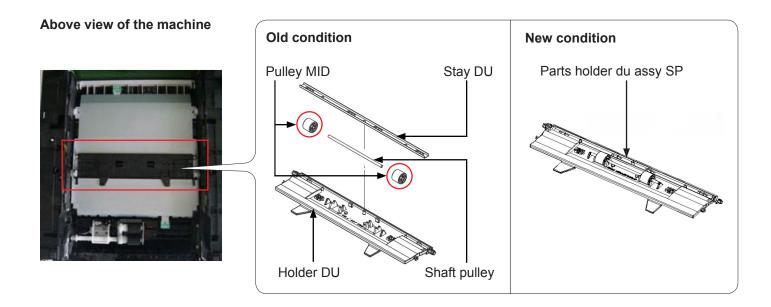

Revision information: Affected models have been added.

The **Holder DU** and **Stay DU** will no longer be supplied as individual parts since the paper may feed a skewed, when the adjustment is not performed after replacing one of the above mentioned parts individually. Therefore please use the **Parts holder DU** assy **SP** (302FM94060), when replacing the **Holder DU** or **Stay DU**.

## **Parts**

| No. | Old Parts<br>No.         | New Parts<br>No.       | Description                  | Q'TY |     | Interchange-<br>ability |     | SP |
|-----|--------------------------|------------------------|------------------------------|------|-----|-------------------------|-----|----|
|     |                          |                        |                              | Old  | New | Old                     | New |    |
| 1   |                          | 302FM94060<br>2FM94060 | PARTS HOLDER DU ASSY SP (*1) | -    | 1   | -                       | 0   | 0  |
| 2   | 2FM21010<br>5MVX861XB001 |                        | +HOLDER DU                   | -    | -   | -                       | -   | -  |
| 3   | 2FM21020<br>5MML821SD009 |                        | +STAY DU                     | -    | -   | -                       | -   | -  |

Part notes: (\*1): This Assembly part contains the Holder DU (1 piece), the Stay DU (1 piece), the Shaft pulley\_ 302FM02421 (1 piece) and the Pulley MID 2FM02210 (2 pieces)

| Classification | □ Entire stock rework □ In-field modification at next visit □ In-field modification by case ☑ No modification necessary                                                                                                                                   |  |  |  |  |  |
|----------------|-----------------------------------------------------------------------------------------------------------------------------------------------------------------------------------------------------------------------------------------------------------|--|--|--|--|--|
| Field measure  | When replacing the <b>Holder DU</b> and <b>Stay DU</b> , please use the <b>Parts holder DU assy SP</b> (302FM94060). Do not replace the <b>Holder DU</b> and <b>Stay DU individually</b> . Under this condition, a skewed feeding of the paper may occur. |  |  |  |  |  |