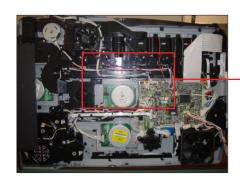

The **Spring earth fan** is unnecessary. Therefore this part has been discontinued.

## **Parts**

| No. | Old Parts<br>No.       | New Parts<br>No. | Description      | Q'TY |     | Interchange-<br>ability |     | Applicable model(s)                    |
|-----|------------------------|------------------|------------------|------|-----|-------------------------|-----|----------------------------------------|
|     |                        |                  |                  | Old  | New | Old                     | New |                                        |
| 1   | 302HS02620<br>2HS02620 |                  | SPRING EARTH FAN | 1    | -   | 0                       | -   | FS-1030MFP/1130MFP/<br>1035MFP/1135MFP |