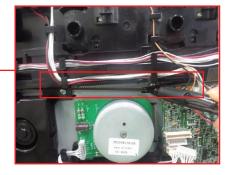

The **Spring earth fan** is unnecessary. Therefore this part has been discontinued.

## **Parts**

| No. | Old Parts<br>No.       | New Parts<br>No. | Description      | Q'TY |     | Interchange-<br>ability |     | Applicable model(s)                    |
|-----|------------------------|------------------|------------------|------|-----|-------------------------|-----|----------------------------------------|
|     |                        |                  |                  | Old  | New | Old                     | New |                                        |
| 1   | 302HS02620<br>2HS02620 |                  | SPRING EARTH FAN | 1    | -   | 0                       | -   | FS-1030MFP/1130MFP/<br>1035MFP/1135MFP |