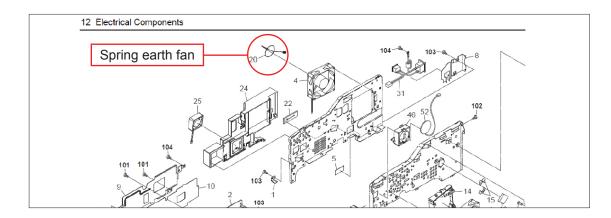

The **Spring earth fan** is unnecessary. Therefore this part has been discontinued.

## **Parts**

| No. | Old Parts<br>No.       | New Parts<br>No. | Description      | Q'TY |     | Interchange-<br>ability |     | Applicable model(s)                    |
|-----|------------------------|------------------|------------------|------|-----|-------------------------|-----|----------------------------------------|
|     |                        |                  |                  | Old  | New | Old                     | New |                                        |
| 1   | 302HS02620<br>2HS02620 |                  | SPRING EARTH FAN | 1    | -   | 0                       | -   | FS-1030MFP/1130MFP/<br>1035MFP/1135MFP |